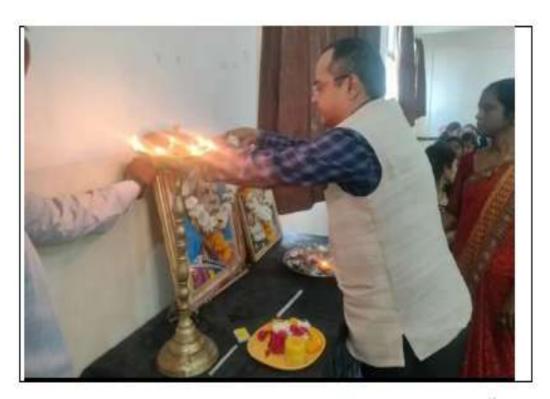

|  |
| 10.   | Mudassim Nadeem Sh.Mubeen   |  |
| 11.   | Yogita Dashrath Wakhare     |  |
| 12.   | Mirabai S. Junare           |  |
| 13.   | Sushil Vilas Talokar        |  |
| 14.   | Parikshit Raju Rathod       |  |
| 15.   | pratik ramesh rathod        |  |
| 16.   | Anurag Anil Bawaskar        |  |
| 17.   | Sachin Belokar              |  |
| 18.   | Anuja Dinkar Raut           |  |
| 19.   | Swati Pravin Mahokar        |  |
| 20.   | Pankaj Ashok Shegokar       |  |
| 21    | Prashant Vitthal Wadode     |  |

| 22. | Sumit Pramod Panherkar   |  |
|-----|--------------------------|--|
| 23. | Vedant Niraj Chincholkar |  |
| 24. | Sahil Nitin Bhangale     |  |
| 25. | Vaishnavi A.Mahakal      |  |



Principal
Principal
Dr Anant G Kulkarni

NSS Programme Officer Prof.A.B.Adhao





NSS Programme Officer Prof.A.B.Adhao



Principal
State-Angel Technical Comput
Statement 444203 (M. S. )
Principal

Principal Dr Anant G.Kulkarni



### SIDDHIVINAYAK TECHNICAL CAMPUS



Approved by AICTE New Delhi and DTE Mumbai. Affiliated to SGBAU Amravati.
Khamgaon Road, Shegaon, Pin: 444203, Maharashtra, India
Phone: 07263-220333, \$261891854. Web: stc.org.in, Email: stc.shegaon@stc.org.in

| Title                                                          | District Level Yuva Parliament                                                                                                                                                                                              |                                |                 |
|--------------------------------------------------------