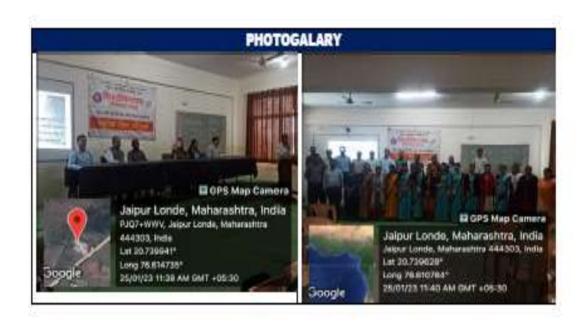

rikshit Raju Rathod       |  |
| 20.   | pratik ramesh rathod        |  |
| 21.   | Anurag Anil Bawaskar        |  |

| 22. | Sachin Belokar             |  |
|-----|----------------------------|--|
| 23. | Anuja Dinkar Raut          |  |
| 24. | Swati Pravin Mahokar       |  |
| 25. | Pankaj Ashok Shegokar      |  |
| 26. | Prashant Vitthal Wadode    |  |
| 27. | Sumit Pramod Panherkar     |  |
| 28. | Vedant Niraj Chincholkar   |  |
| 29. | Sahil Nitin Bhangale       |  |
| 30, | Vaishnavi A Mahakal        |  |
| 31. | Gayatri A Rangdale         |  |
| 32. | Mohmmad d Saif             |  |
| 33. | Mohammad Abuzer Haider Ali |  |
| 34. | Rashmi A Barai             |  |



Sugarant Technical Compute Stagaran 444205 (M.S.)
Principal
Dr Anant G.Kulkarni

NSS Programme Officer Prof.A.B.Adhao





NSS Programme Officer Prof.A.B.Adhao



Principal Biography Technical Computi Shegaon 444203 ( M. S. )

Principal Dr Anant G.Kulkarni





SIDDHIVINAYAK TECHNICAL CAMPUS

Approved by AICIE New Delki and DIE Mumbai. Affiliated to SGBAU Ameravati.

Khamgaon Road, Shegaon, Pin: 444203, Maharashtra, India

Phone: 07263-220333, \$261891854. Web: stc.org.in, Email: stc.shegaon@stc.org.in

| Title                                                          | Health Check Up Camp |