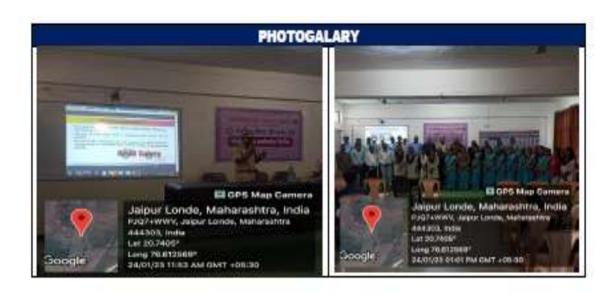

45. | Rahul Gajanan Jadhav          |
| 46. | Shubham Gajanan Dhunal        |
| 47. | Chetan Vasant Dhage           |
| 48. | Palak yogesh sharma           |
| 49. | Vivek Vishwas Gai             |
| 50. | Sonone Gajanan Suresh         |
| 1   |                               |

Page 54 of 89

| 51. | Jayanand Devanand Ambhore  |  |
|-----|----------------------------|--|
| 52. | Yogesh Sarangdhar Pahurkar |  |
| 53. | Shubham Ramdas Gunjkar     |  |
| 54. | Swapnil shirsat            |  |
| 55. | Prajwal Kiran Raut         |  |
| 56. | Dhiraj Haridas Ghope       |  |
| 57. | Vipul Santosh Ingle        |  |
| 58. | Rajnandini Dnyandev Ghatol |  |
| 59. | Gauri Rajkumar Agrawal     |  |
| 60. | Rajnandini Kailas Wankhede |  |



Principal
Shequen 444205 (M.S.)
Principal
Dr Anaut G.Kulkarui





NSS Programme Officer Prof.A.B.Adhao



Principal
Stopper Technical Corpora
Stopper 444203 (M. 5.)

Principal
Dr Anant G.Kulkarni



### SIDDHIVINAYAK TECHNICAL CAMPUS



Approved by AICTE New Delhi and DTE Mumbai. Affiliated to SGBAU American. Khamgaon Road, Shegaon, Pin: 444203, Maharashtra, India Phone: 07263-220333, 8261891854. Web: stc.org.in, Email: stc.shegaon@stc.org.in

| Title                                                          | National Voters Day                                                             |                                                                                                                                                        |