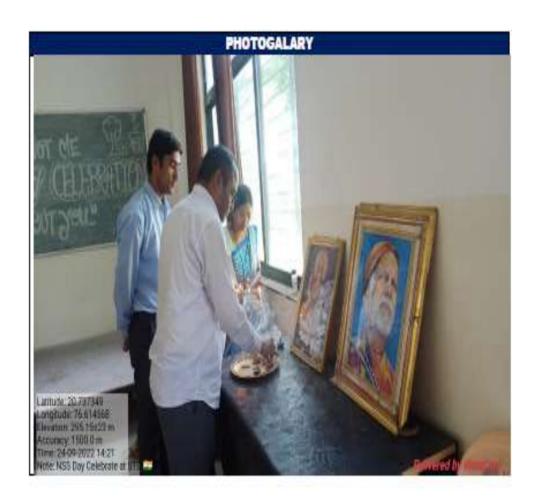

# 7.1.8 Describe the Institutional efforts/initiatives in providing an inclusive environment

| Sr.<br>No. | Details                                                      | Page No. |
|------------|--------------------------------------------------------------|----------|
| 1          | Samples of Some fliers circulated                            | 2        |
| 2          | SC/ST Committee                                              | 4        |
| 3          | List of Books (Regional / Motivational) available in library | 6        |
| 4          | Cultural activity in academic session 2022-2023.             | 8        |
| 5          | Some other Event / Activity Conducted                        | 9        |
| 6          | Har Ghar Tiranga                                             | 10       |
| 7          | NSS Day                                                      | 15       |
| 8          | Voters ID link Adhar Program                                 | 21       |
| 9          | Indian Constition Day                                        | 26       |
| 10         | Mahaparinirwan Din                                           | 32       |
| 11         | Sant Gadge baba Punyatithi                                   | 37       |
| 12         | Savitribai Phule Jayanti                                     | 43       |
| 13         | Covid Vaccnation Camp                                        | 48       |
| 14         | Rashtramata Jijau& Swami Vivekanand Jayanti                  | 54       |
| 15         | One Day Road Safety Awareness Program                        | 59       |
| 16         | National Voters Day                                          | 65       |
| 17         | Health Check up Camp                                         | 70       |
| 18         | Sant Gadge baba Jayanti                                      | 76       |
| 19         | District Level Yuva Parliament                               | 80       |
| 20         | Dr. Babasaheb Jayanti                                        | 83       |
| 21         | Chatrapati Shivaji Maharaj Rajyabhishek Sohala               | 88       |
| 22         | International Yoga Day                                       | 95       |