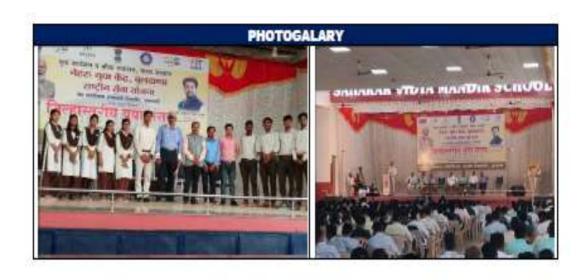

|                                |                 |



#### SIDDHIVINAYAK TECHNICAL CAMPUS





Date-25 March 2023

# List Of Participants

| Sr No | Name Of Student        |  |
|-------|------------------------|--|
| 1.    | Kanchan Kailas Bhute   |  |
| 2.    | Vaishnavi Ganesh Ingle |  |
| 3.    | Neha V.Rajput          |  |
| 4.    | Mohan Gajanan Takarde  |  |
| 5.    | Krutvik Rajendra Kolhe |  |
| 6.    | Sachin Belokar         |  |
| 7.    | Vedant Chincholkar     |  |
| 8.    | Gajanan Sonone         |  |
| 9.    | Twinkal Ramdas Gulve   |  |
| 10.   | Nikita A.Kothalkar     |  |





Principal Dr Anant G.Kulkarni

Page 73 of 89







Principal
Section 444203 (M.S.)
Principal
Dr Anant G.Kulkarni



### SIDDHIVINAYAK TECHNICAL CAMPUS





Approved by AICTE New Delhi and DTE Mumbai. Affiliated to SGBAU Amravati.

Khamgaon Road, Shegaon, Pin: 444203, Maharashtra, India
Phone: 07263-220333, \$261891854. Web: stc.org.in, Email: stc.shegaon@stc.org.in

| Title                                                          | Birth Aniversary of Baharatratna Dr Babasaheb Ambedkar