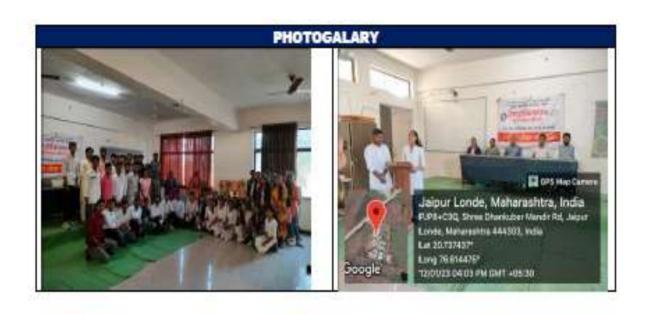

| Sahil Nitin Bhangale        |  |

Page 48 of 89

| 23. | Vaishnavi A.Mahakal        |  |
|-----|----------------------------|--|
| 24. | Gayatri A.Rangdale         |  |
| 25. | Mohnmad d.Saif             |  |
| 26. | Mohammad Abuzer Haider Ali |  |
| 27. | Rashmi A.Barai             |  |
| 28. | Rutuja V.Pundkar           |  |
| 29. | Kirti P Jawanjal           |  |
| 30. | Priyanka Sanjay Gujar      |  |
| 31. | Mohan Gajanan Takarde      |  |
| 32. | Krutvik Rajendra Kolhe     |  |
| 33. | Hariom Mahadeo Mankar      |  |
| 34. | Ayash Shankar Pachper      |  |
| 35. | Shamal Gajanan Ambuskar    |  |



Principal
Siddening Technical Campus
Special Technical Campus
Special Technical Campus
Special Technical Campus
Principal
Dr Anant G.Kulkarni

NSS Programme Officer Prof.A.B.Adhao







Principal
Stone 44400 (M.S.)
Principal
Dr Anant G.Kulkarni



### SIDDHIVINAYAK TECHNICAL CAMPUS



Approved by AICTE New Delhi and DTE Mumbai. Affiliated to SGBAU Amravati.

Khamgaon Road, Shegaon, Pin: 444203, Maharashtra, India
Phone: 07263-220333, \$261891854. Web: stc.org.in, Email: stc.shegaon@stc.org.in.

| Title                                                         | One Day Safety Awareness Camp                 |                                                                                            |                                                                                                                                         |  |
|---------------------------------------------------------------|-----------------------------------------------|-------------------