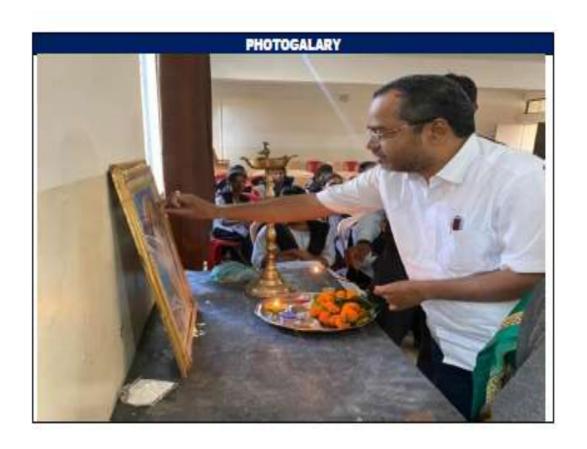

|
| 38. | Priyanka Sanjay Gujar      |
| 39. | Moham Gajanan Takarde      |
| 40. | Krutvik Rajendra Kolhe     |
| 41. | Hariom Mahadeo Mankar      |
| 42. | Ayush Shankar Pachpor      |
| 43. | Shamal Gajanan Ambuskar    |
| 44. | Sakshi Shrukrushna Dutonde |
| 45. | Vivek Vishwas Gai          |
| 46. | Sonone Gajanan Suresh      |
| 47. | Jayanand Devanand Ambhore  |
| 48. | Yogesh Sarangdhar Pahurkar |
| 49. | Shubham Ramdas Gunjkar     |
| 50. | Swapnil shirsat            |
|     |                            |

Page 32 of 89

| 51. | Prajwal Kiran Raut   |  |
|-----|----------------------|--|
| 52. | Dhiraj Haridas Ghope |  |
| 53. | Vipul Santosh Ingle  |  |



Sadorheres Technical Comput Shepson 444205 (M.S.) Principal Dr Anant G.Kulkarni

NSS Programme Officer Prof.A.B.Adhao





NSS Programme Officer Prof.A.B.Adhao



Principal
Principal
Dr Anant G. Kulkarni



#### SIDDHIVINAYAK TECHNICAL CAMPUS



Approved by AICTE New Delhi and DIE Mumbai. Affiliated to SGBAU Amravati.

Khamgaon Road, Shegaon, Pin: 444203, Maharashtra, India
Phone: 07263-220333, \$261891854. Web: stc.org.in, Email: stc.shegaon@stc.org.in

| Title                                                          | Savitribai Fule Jayanti