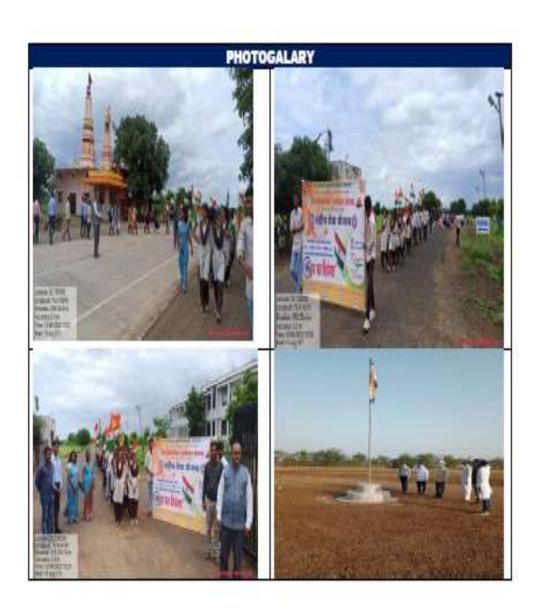

|----------------------------|--|
| 21. | pratik ramesh rathod       |  |
| 22  | Anurag Anil Bawaskar       |  |
| 23. | Sachin Belokar             |  |
| 24. | Anuja Dinkar Raut          |  |
| 25. | Swati Pravin Mahokar       |  |
| 26. | Pankaj Ashok Shegokar      |  |
| 27. | Prashant Vitthal Wadode    |  |
| 28. | Sumit Pramod Panherkar     |  |
| 29. | Vedant Niraj Chincholkar   |  |
| 30. | Sahil Nitin Bhangale       |  |
| 31. | Vaishnavi A Mahakal        |  |
| 32. | Gayatri A Rangdale         |  |
| 33. | Mohimmad d. Saif           |  |
| 34. | Mohammad Abuzer Haider Ali |  |
| 35. | Rashmi A Barai             |  |
| 36. | Rutuja V Pundkar           |  |
| 37. | Kirti P Jawanjal           |  |





Statement Section Company Section 444203 (M.S.)

Principal

Dr Anant G.Kulkarni











# SIDDHIVINAYAK TECHNICAL CAMPUS





| Title                                                          | National Service Scheme Day Celebration                                                                                                                                                                                                                  |                                                                                                                             |                                                                                                                                                                                                              |  |  |  |  |
|----------------------------------------------------------------|-----------------------