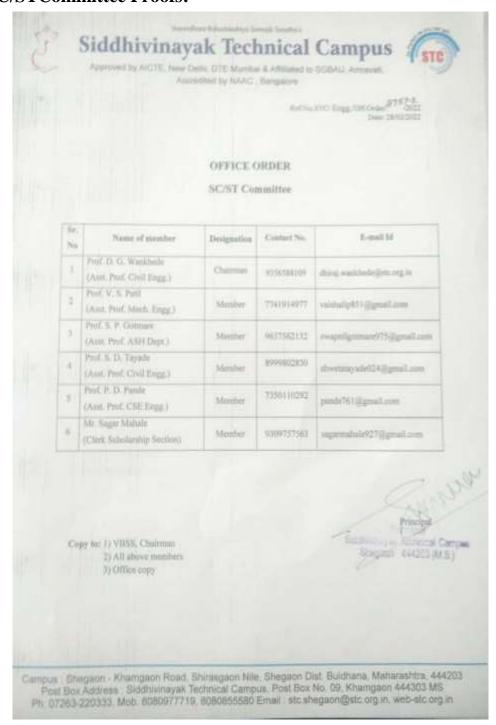

| One Day Road Safety Awareness Program                        | 59       |
| 16         | National Voters Day                                          | 65       |
| 17         | Health Check up Camp                                         | 70       |
| 18         | Sant Gadge baba Jayanti                                      | 76       |
| 19         | District Level Yuva Parliament                               | 80       |
| 20         | Dr. Babasaheb Jayanti                                        | 83       |
| 21         | Chatrapati Shivaji Maharaj Rajyabhishek Sohala               | 88       |
| 22         | International Yoga Day                                       | 95       |

# 1. Samples of Some fliers circulated:-



























# 2. SC/STCommittee Proofs:-



# 3. List of Books (Regional / Motivational) available in library:-

|         |           | .,